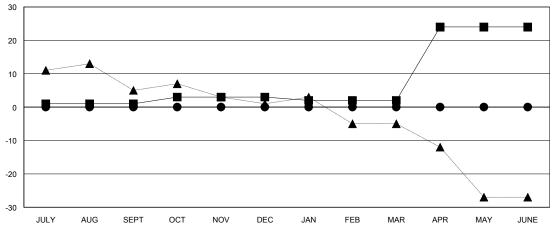

## GOALS AND ACTUAL MEMBERS CUMULATIVE

| -=-  | CURRENT YEAR GOALS FOR NEW |
|------|----------------------------|
| мемв | ERS                        |

- CURRENT YEAR ACTUAL MEMBERS

- LAST YEAR ACTUAL MEMBERS