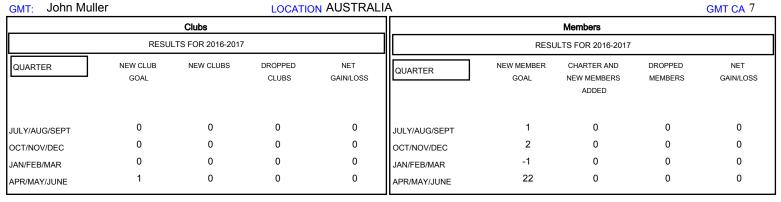

## MONTHLY MEMBERSHIP PROGRESS REPORT

District 201V6

Results as of: 6/30/2016

 $\mathsf{GMT}\;\mathsf{CA}\;7$ 